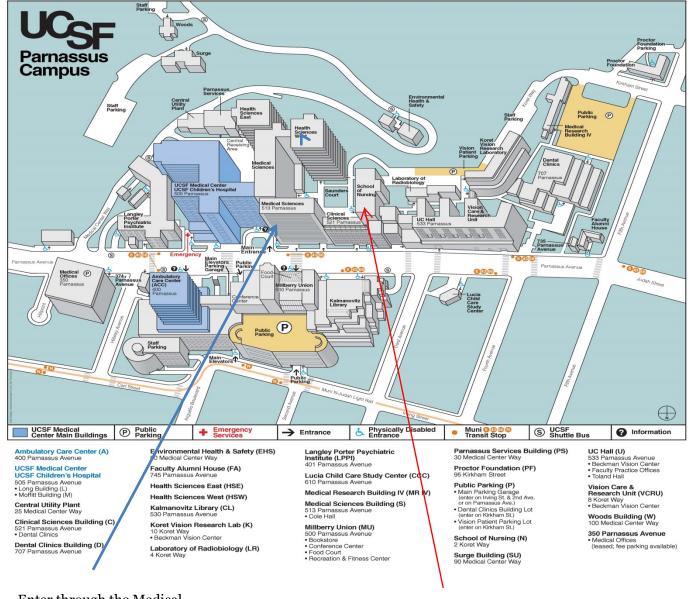

Enter through the Medical Sciences Building at 513 Parnassus Avenue

School of Nursing Building